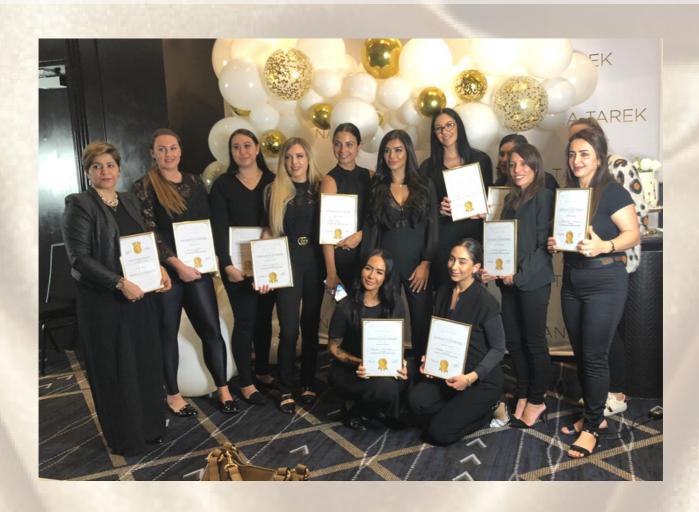

#### CERTIFICATES

After the 2 part Lash Lifting and tinting Masterclass, students will receive a Certificate of Completion.